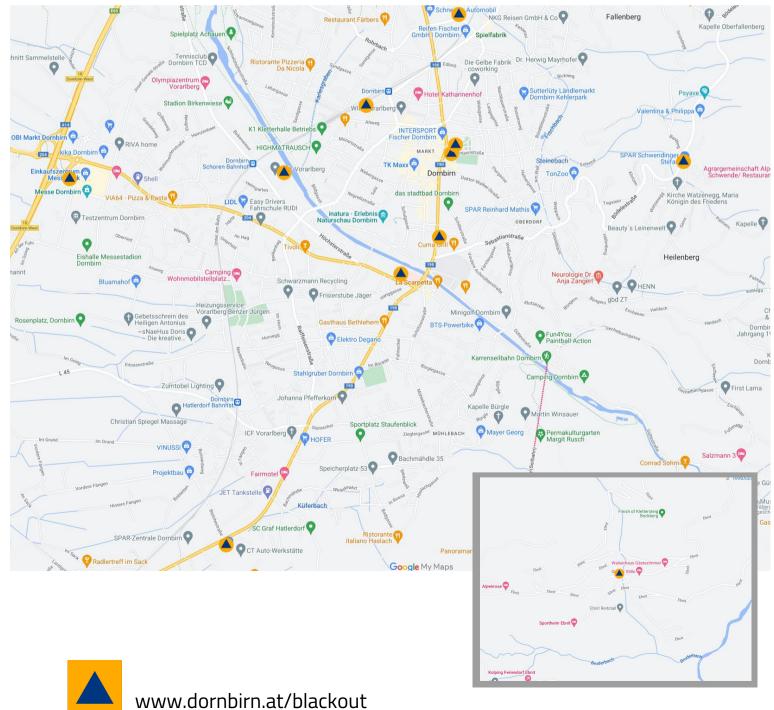

# Emergency Meeting and Registration Areas

- Firebrigade Headquarters, Siegfried-Fußeneggerstraße 2
- City Police Dornbirn, Rathausplatz 2 (in Town Hall)
- Firebrigade Watzenegg
- Firebrigade Kehlegg
- Firebrigade Ebnit
- Emergency Aid Center Höchsterstrasse (Redcross / Mountain Rescue / Water Rescue)
- Dornbirn Hospital
- Fussenegger Areal, Wallenmahd 23 (Porter's house at the Company entrance)
- Federal Police (police station Dornbirn, Poststraße 6 nearby the Station and Foreign Police, St. Martinstraße 6)

Please enter your emergency meeting spot in here: